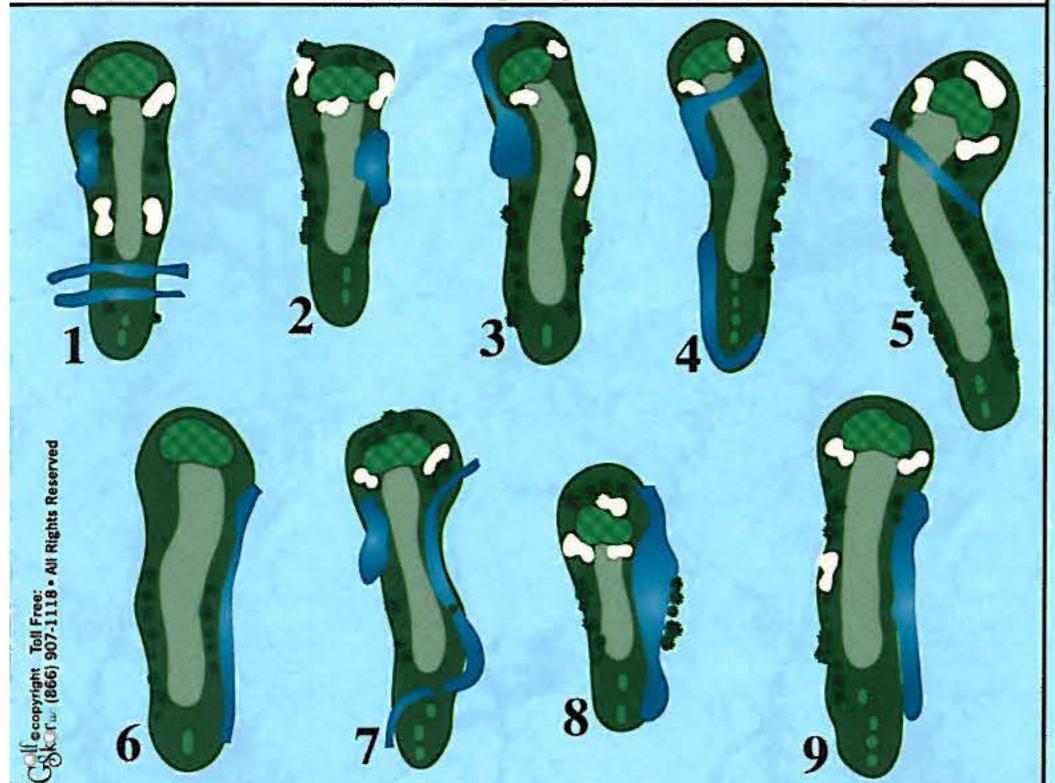

### Yardages

- All yardages are measured to the center of the green.
- Fairway yardage markers in fairway with front, back & middle Yardages 75, 100, 125, 150, 175, 200, 225, 250

Carts Please use common sense at all times regarding the use of golf carts.

- Carts may not be driven near greens/tees, on steep slopes, in wet areas, or in wooded areas.
- No more than two people/bags are allowed on carts. Each player must have bag & clubs.
- Carts must be kept on paths. Observe all cart signs. Children under age 16 are not allowed to drive carts.

### USGA Rules - Except where modified by posted Local Rules: **Golf Course Regulations**

- All players must start on Hole #1 unless directed otherwise
- · Shirts with sleeves & collars must be worn.
- Practicing restricted to designated areas. No practicing on the golf course.
- Children under 12 years of age must be accompanied by an adult.
- · Repair your ball mark and one more on greens. Sand all divots.