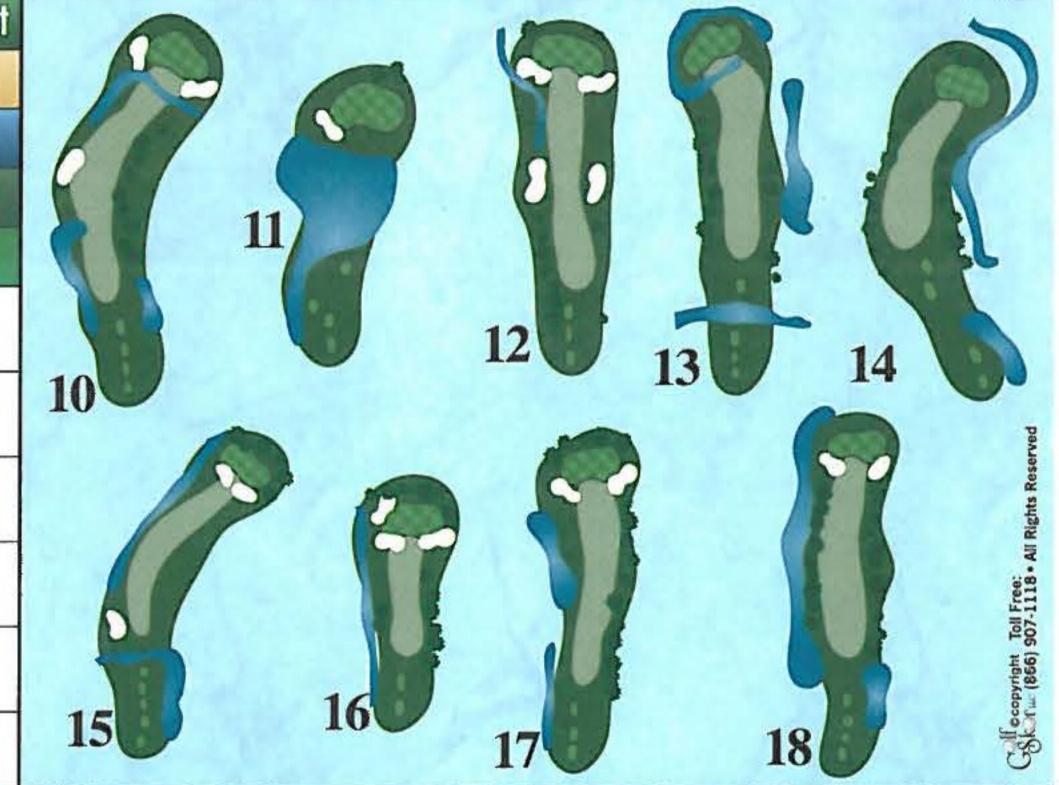

### Yardages

- All yardages are measured to the center of the green.
- Fairway yardage markers in fairway with front, back & middle Yardages 75, 100, 125, 150, 175, 200, 225, 250

Carts Please use common sense at all times regarding the use of golf carts.

- Carts may not be driven near greens/tees, on steep slopes, in wet areas, or in wooded areas.
- No more than two people/bags are allowed on carts. Each player must have bag & clubs.
- Carts must be kept on paths. Observe all cart signs. Children under age 16 are not allowed to drive carts.

### USGA Rules - Except where modified by posted Local Rules: **Golf Course Regulations**

- All players must start on Hole #1 unless directed otherwise
- · Shirts with sleeves & collars must be worn.
- Practicing restricted to designated areas. No practicing on the golf course.
- Children under 12 years of age must be accompanied by an adult.
- · Repair your ball mark and one more on greens. Sand all divots.